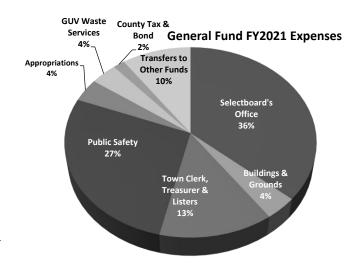

| 142.20                     |
| FY19 Municipal Tax Burden                                      |                | 0.6875                              | 2,000.00                                   | \$<br>1,375.00                         | \$   | 22.00                      |
| FY18 Municipal Tax Burden                                      |                | 0.6765                              | 2,000.00                                   | \$<br>1,353.00                         | \$   | (1.60)                     |
| FY17 Municipal Tax Burden                                      |                | 0.6773                              | 2,000.00                                   | \$<br>1,354.60                         |      |                            |

### **MUNICIPAL EXPENSE CHARTS**



### **General Fund FY2021 Budgeted Expenditures**

|                                 | Ş       | %    |
|---------------------------------|---------|------|
| Selectboard's Office            | 243,000 | 36%  |
| Buildings & Grounds             | 25,566  | 4%   |
| Town Clerk, Treasurer & Listers | 89,531  | 13%  |
| Public Safety                   | 182,693 | 27%  |
| Appropriations                  | 26,154  | 4%   |
| Waste Services                  | 25,022  | 4%   |
| County Tax & Bond               | 11,000  | 2%   |
| Transfers to Other Govt Funds   | 65,068  | 10%  |
| TOTAL                           | 668,034 | 100% |
|                                 |         |      |

### **Highway Fund FY2021 Expenses**

## Highway Fund FY2021 Budgeted Expenditures \$ % Wage & Wage Related Ex